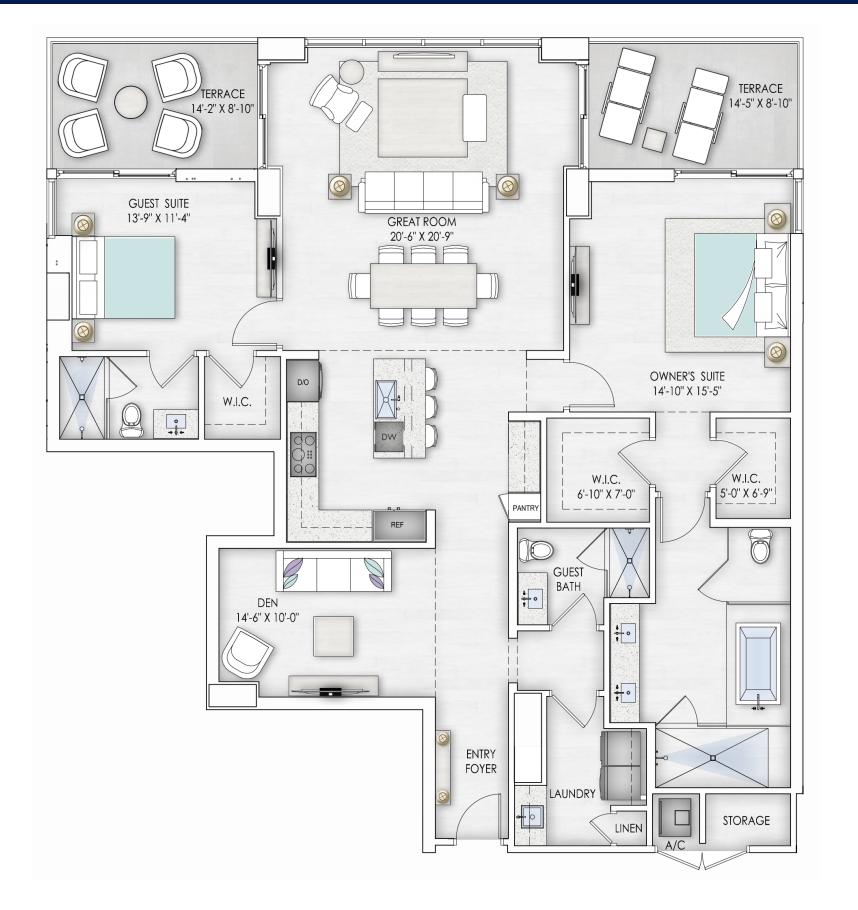

## COBALT NORTH 2 BEDROOM / 3 BATHROOM + DEN

| INTERIOR | 2,036 SF |
|----------|----------|
| EXTERIOR | 253 SF   |
| TOTAL    | 2,289 SF |