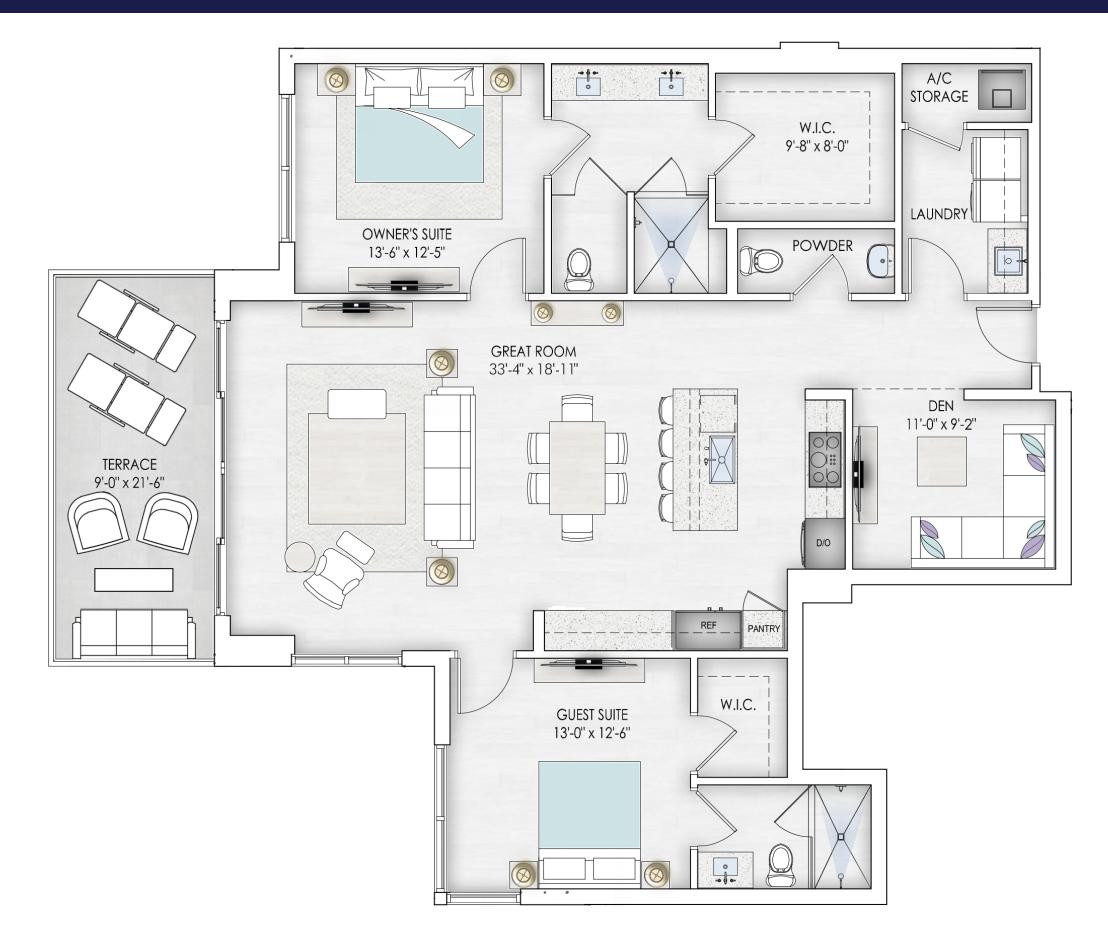

ULA KSPB-005921 13 10/20

| INTERIOR | 1,663 SF |
|----------|----------|
| EXTERIOR | 194 SF   |
| TOTAL    | 1,857 SF |