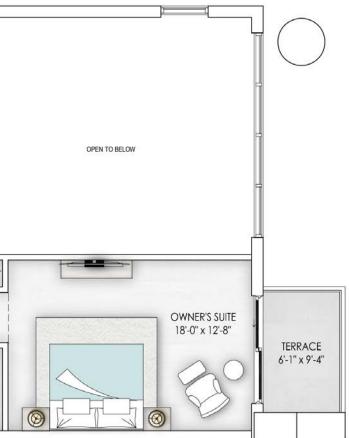

LOFT UNIT 1

December 2019

LOFT/ DEN 23'-1" x 15'-3"  $\otimes$ • ŀ D CL. W.I.C.

LOWER LEVEL

UPPER LEVEL

| INTERIOR | 2,173 SF |
|----------|----------|
| EXTERIOR | 524 SF   |
| TOTAL    | 2,697 SF |