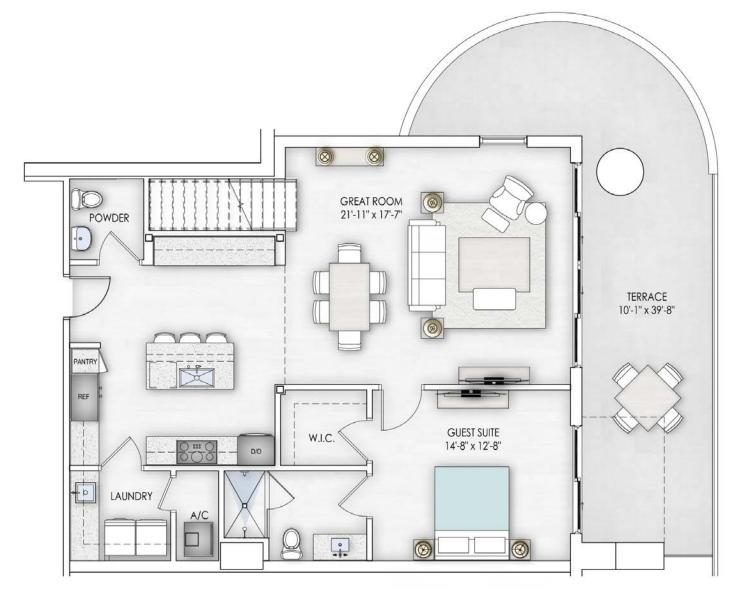

LOFT UNIT 1

December 2019

LOFT/ DEN 23'-1" x 15'-3"  $\otimes$ • ŀ D CL. W.I.C.

LOWER LEVEL

UPPER LEVEL

| INTERIOR | 2,173 SF |
|----------|----------|
| EXTERIOR | 524 SF   |
| TOTAL    | 2,697 SF |