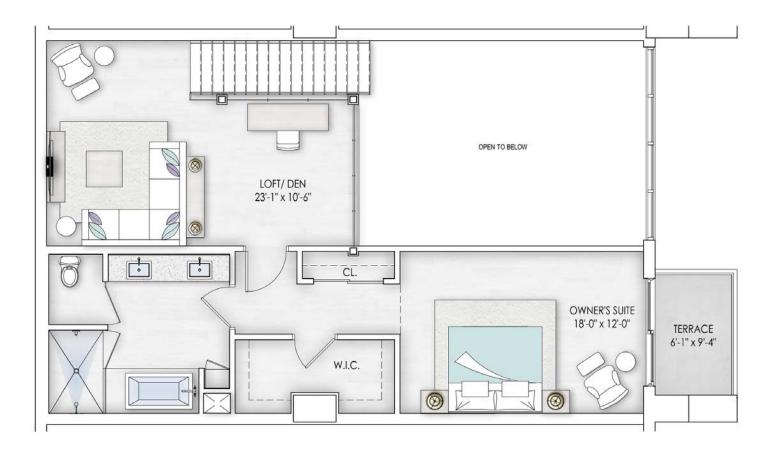

## LOFT UNIT 2

LOWER LEVEL

| INTERIOR | 2,027 SF |
|----------|----------|
| EXTERIOR | 332 SF   |
| TOTAL    | 2,359 SF |

UPPER LEVEL