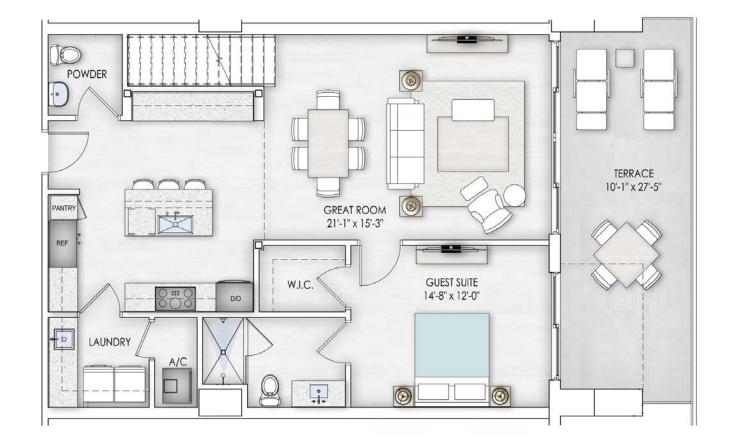

## LOFT UNIT 2

LOWER LEVEL

| INTERIOR | 2,027 SF |
|----------|----------|
| EXTERIOR | 332 SF   |
| TOTAL    | 2,359 SF |

UPPER LEVEL